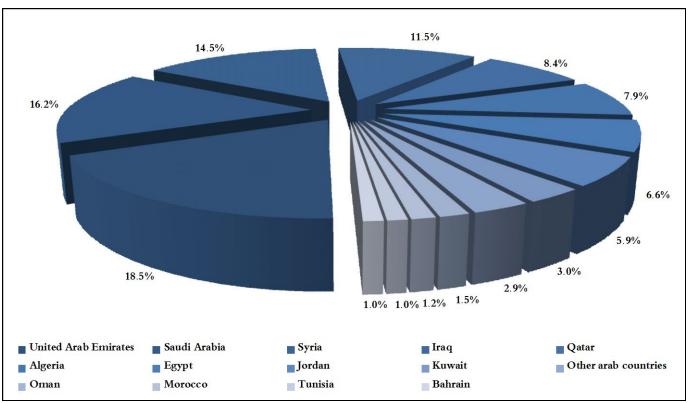

#### 4.1. Main export markets by groups of countries

Arab countries were the main market for Lebanese industrial exports in December 2018, with a total export value of 129.8 million US dollars, with a rate of 60.7% of the total export value. European countries were the second largest export markets with a rate of 15.1% of the total export value. Followed by, Non-arab African countries with a rate of 11.2% of the total export value, and, the Non-arab Asian countries with a rate of 7.4% of the total export value. The main products exported to Arab countries are: Machinery and electrical equipment with the total value of 24.9 million US dollars, Products of the chemical industries with the total value of 22.4 million US dollars, and the Prepared foodstuffs and tobacco with the total value of 18.2 million US dollars. (Table 12 and Map 1)

#### 4.2. Main export markets by country

Among countries importing Lebanese industrial products, United Arab Emirates ranked first with a total value of 24.0 million US dollars, with a rate of 11.2% of the total export value. Saudi Arabia came second with a total value of 21.0 million US dollars with a rate of 9.8% of the total export value. Followed by, Syria with a total value of 18.8 million US dollars with a rate of 8.8% of the total exports value. (Table 13 and Map 1)

During this month, Lebanese products were exported to 45 European countries, 42 Non-arab African countries, 29 Non-arab Asian countries, 27 American countries, 19 Arab countries, and 7 Oceanic countries. Countries that imported Lebanese goods by over 1 million US dollars are as following: 15 Arab countries, 7 European countries, 5 Non-arab African countries, 4 Non-arab Asian countries, 2 American countries, and 1 Oceanic country. (Table 14, and Map 1, and Charts 3 and 4)

Table 12: Industrial exports according to exported goods and countries groups during December 2018

| Goods                                                                                                                                | Arab<br>Countries | European<br>Countries | Oceanic<br>Countries | Non-Arab<br>Asian<br>countries | American<br>Countries | Non-Arab<br>African<br>countries | Other* | Total   |
|--------------------------------------------------------------------------------------------------------------------------------------|-------------------|-----------------------|----------------------|--------------------------------|-----------------------|----------------------------------|--------|---------|
| Animal products                                                                                                                      | 409               |                       | 4                    | 0                              |                       | 144                              | 1      | 558     |
| Vegetable products                                                                                                                   | 2,636             | 726                   | 122                  | 168                            | 270                   | 678                              | 9      | 4,609   |
| Fats and edible fats and oils                                                                                                        | 5,803             | 600                   | 387                  | 16                             | 1,687                 | 252                              |        | 8,745   |
| Prepared foodstuffs and tobacco                                                                                                      | 18,186            | 5,479                 | 989                  | 583                            | 3,734                 | 2,696                            | 318    | 31,985  |
| Mineral products                                                                                                                     | 605               | 25                    |                      | 209                            |                       | 48                               | 158    | 1,045   |
| Products of the chemical industries                                                                                                  | 22,373            | 10,576                | 53                   | 5,543                          | 709                   | 937                              | 156    | 40,347  |
| Plastics and rubber and articles thereof                                                                                             | 14,049            | 832                   | 6                    | 514                            | 247                   | 1,902                            | 112    | 17,662  |
| Raw hides and skins, leather, furskins and articles thereof                                                                          | 580               | 275                   | 0                    | 50                             | 6                     | 43                               |        | 955     |
| Wood and articles of wood                                                                                                            | 448               | 1                     | 0                    | 1                              | 36                    | 95                               |        | 580     |
| Paper and paperboard and articles thereof                                                                                            | 7,716             | 727                   | 10                   | 623                            | 84                    | 1,277                            | 58     | 10,494  |
| Textiles and textile articles                                                                                                        | 2,078             | 909                   | 31                   | 314                            | 29                    | 369                              | 142    | 3,873   |
| Footwear, headgear, prepared feather                                                                                                 | 283               | 66                    |                      | 1                              |                       | 57                               |        | 407     |
| Articles of stone, plaster, cement; glass and glassware                                                                              | 1,552             | 481                   | 1                    | 17                             | 106                   | 326                              |        | 2,483   |
| Pearls, precious or semi-precious stones, precious metals and articles thereof (Excluding unworked diamonds, silver and gold Ingots) | 16,471            | 1,322                 |                      | 412                            | 928                   | 214                              |        | 19,346  |
| Base metals and articles of base metal                                                                                               | 5,326             | 6,624                 | 33                   | 6,592                          | 39                    | 2,761                            | 178    | 21,554  |
| Machinery and electrical equipment                                                                                                   | 24,920            | 1,743                 | 279                  | 607                            | 394                   | 8,966                            | 105    | 37,015  |
| Transport equipment                                                                                                                  | 471               | 1,147                 | 8                    | 1                              | 42                    | 469                              |        | 2,139   |
| Optical, measuring, medical, and musical instruments; clocks and watches                                                             | 715               | 303                   |                      | 75                             | 102                   | 59                               | 12     | 1,265   |
| Arms and ammunition                                                                                                                  |                   |                       |                      |                                |                       |                                  |        |         |
| Miscellaneous manufactured articles                                                                                                  | 5,171             | 508                   | 13                   | 188                            | 127                   | 2,682                            | 14     | 8,703   |
| Total                                                                                                                                | 129,793           | 32,346                | 1,936                | 15,913                         | 8,540                 | 23,975                           | 1,262  | 213,764 |

| Export       | United   | Saudi  |        |        |        |         |       |        |
|--------------|----------|--------|--------|--------|--------|---------|-------|--------|
| destination  | Arab     | Arabia | Syria  | Iraq   | Qatar  | Algeria | Egypt | Jordan |
| Country      | Emirates | Alabla |        |        |        |         |       |        |
| Value in     |          |        |        |        |        |         |       |        |
| thousands of | 23,951   | 21,042 | 18,838 | 14,972 | 10,882 | 10,215  | 8,514 | 7,604  |
| USD          |          |        |        |        |        |         |       |        |

| Export destination Country      | Turkey | Italy | Spain | United<br>States Of<br>America | Ivory<br>Coast | France | Nigeria | Kuwait |
|---------------------------------|--------|-------|-------|--------------------------------|----------------|--------|---------|--------|
| Value in<br>thousands of<br>USD | 7,095  | 6,784 | 6,684 | 5,526                          | 4,389          | 4,161  | 4,077   | 3,917  |

| Export destination Country      | Republic<br>of Korea | Greece | Congo | Netherlands | Canada | Germany | United<br>Kingdom | Oman  |
|---------------------------------|----------------------|--------|-------|-------------|--------|---------|-------------------|-------|
| Value in<br>thousands<br>of USD | 3,839                | 3,704  | 2,600 | 2,385       | 2,171  | 2,148   | 2,067             | 1,989 |