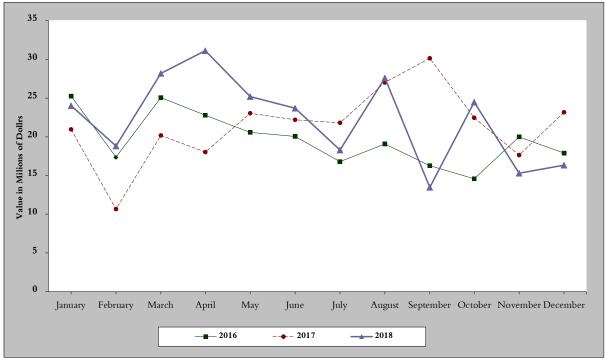

On the other hand, the total value of imports of industrial machinery and equipment during the year 2018 amounted about 266.4 million US dollars compared to 257.4 million US dollars during the same period of the year 2017, and 235.5 million US dollars during the same period of the year 2016. Therefore, we notice an increase of 3.5% compared to the year 2017, and an increase of 13.1% compared to the year 2016. (Table 17)

#### III. Imports of industrial machinery and equipment

The total import value of industrial machinery and equipment in December 2018 reached about 16.3 million US dollars compared to 23.2 million US dollars during the same period in 2017, and 17.9 million US dollars during the same period in 2016, a decline by 29.6% compared to year 2017, and a decline of 8.8% compared to year 2016. (Tables 17 and 18 and Chart 5)

All the above figures are in thousands of dollars

Table 17: Imports of industrial machinery and equipment during years 2016-2017-2018

| Month     | Year<br>2016 | Year<br>2017 | Year<br>2018 | Variation in % 2016/2018 | Variation in % 2017/2018 |  |
|-----------|--------------|--------------|--------------|--------------------------|--------------------------|--|
| January   | 25.3         | 21.0         | 24.0         | -4.9%                    | 14.7%                    |  |
| February  | 17.3         | 10.7         | 18.8         | 8.3%                     | 75.6%                    |  |
| March     | 25.1         | 20.2         | 28.2         | 12.4%                    | 39.5%                    |  |
| April     | 22.8         | 18.0         | 31.1         | 36.4%                    | 72.5%                    |  |
| May       | 20.5         | 23.1         | 25.2         | 22.6%                    | 9.1%                     |  |
| June      | 20.0         | 22.2         | 23.7         | 18.3%                    | 6.7%                     |  |
| July      | 16.8         | 21.8         | 18.3         | 8.9%                     | -16.2%                   |  |
| August    | 19.0         | 27.0         | 27.6         | 44.9%                    | 2.0%                     |  |
| September | 16.2         | 30.1         | 13.5         | -16.9%                   | -55.2%                   |  |
| October   | 14.5         | 22.4         | 24.5         | 68.2%                    | 9.0%                     |  |
| November  | 20.0         | 17.6         | 15.3         | -23.4%                   | -13.4%                   |  |
| December  | 17.9         | 23.2         | 16.3         | -8.8%                    | -29.6%                   |  |
| Total     | 235.5        | 257.4        | 266.4        | 13.1%                    | 3.5%                     |  |