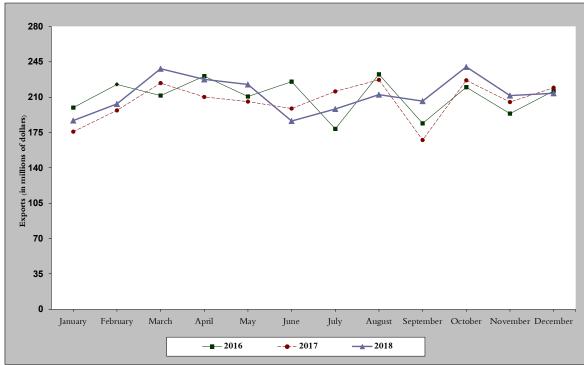

#### II. Industrial exports in December 2018

The total value of industrial exports in December 2018 amounted to nearly 213.8 million US dollars, compared to 219.6 million US dollars in December 2017, and 216.3 million US dollars in December 2016, which is equivalent to a decrease of 5.8 million US dollars, with the rate of 2.6% compared to year 2017, and a decrease of 2.5 million US dollars with the rate of 1.2%, compared to year 2016. (Table 1, and Map 1, and Chart 1)

#### IV. Appendix tables

Table 1: Industrial exports during Years 2016 - 2017 - 2018

| Month     | Year<br>2016 | Year<br>2017 | Year<br>2018 | Variation in % 2016/2018 | Variation in % 2017/2018 |
|-----------|--------------|--------------|--------------|--------------------------|--------------------------|
| January   | 199.5        | 175.9        | 187.0        | -6.3%                    | 6.3%                     |
| February  | 222.8        | 196.8        | 203.4        | -8.7%                    | 3.4%                     |
| March     | 211.6        | 223.9        | 238.4        | 12.6%                    | 6.5%                     |
| April     | 231.1        | 210.4        | 227.8        | -1.4%                    | 8.3%                     |
| May       | 210.6        | 205.9        | 222.8        | 5.8%                     | 8.2%                     |
| June      | 225.3        | 199.0        | 186.3        | -17.4%                   | -6.4%                    |
| July      | 178.8        | 215.7        | 198.5        | 11.0%                    | -8.0%                    |
| August    | 232.9        | 227.0        | 212.4        | -8.8%                    | -6.4%                    |
| September | 184.3        | 167.6        | 206.2        | 11.9%                    | 23.0%                    |
| October   | 220.0        | 226.7        | 240.0        | 9.1%                     | 5.9%                     |
| November  | 193.7        | 205.1        | 211.4        | 9.1%                     | 3.1%                     |
| December  | 216.3        | 219.6        | 213.8        | -1.2%                    | -2.6%                    |
| Total     | 2,526.9      | 2,473.5      | 2,548.0      | 0.8%                     | 3.0%                     |