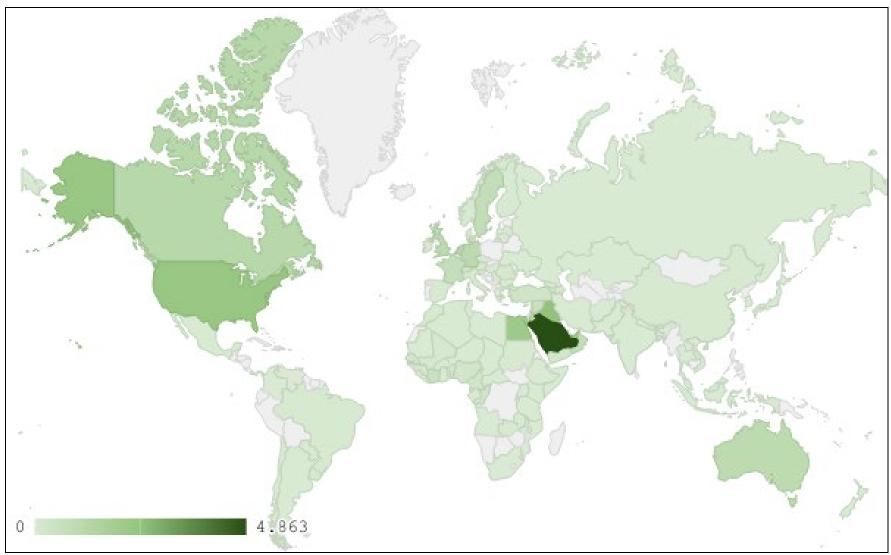

## $\underline{\textbf{Table 10:}} \ \textbf{Exports of Prepared foodstuffs and to bacco according to the main importing countries during December 2018}$

| Export destination Country      | Saudi<br>Arabia | Iraq  | United<br>States Of<br>America | United<br>Arab<br>Emirates | Qatar | Egypt | Kuwait | Jordan |
|---------------------------------|-----------------|-------|--------------------------------|----------------------------|-------|-------|--------|--------|
| Value in<br>thousands<br>of USD | 4,863           | 2,443 | 2,263                          | 2,225                      | 2,124 | 2,055 | 1,428  | 1,204  |