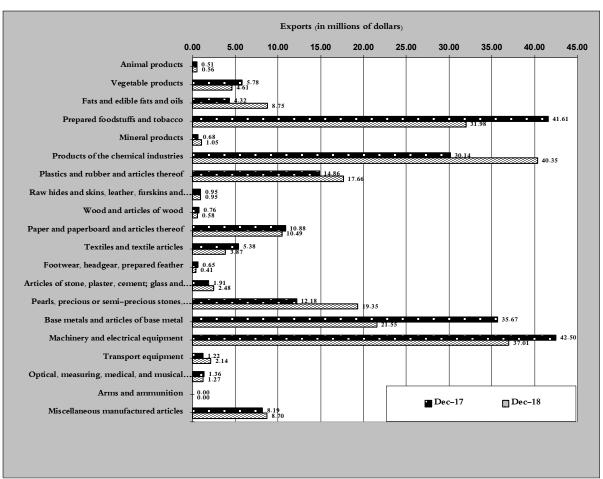

#### 1. Main exported products

Exports of <u>Products of the chemical industries</u> came first in December 2018, with a total value of 40.3 million US dollars; Turkey was on top of importers list of this product, with an import value of 5.4 million US dollars. Followed by exports of <u>Machinery and electrical equipment</u>, with a total value of 37.0 million US dollars, Syria was the largest importer of this product, with an import value of 5.3 million US dollars. Then <u>Prepared foodstuffs and tobacco</u>, with a total value of 32.0 million US dollars, Saudi Arabia topped the importers list of this product, with an import value of 4.9 million US dollars, followed by <u>Base metals and articles of base metal</u>, with a total value of 21.6 million US dollars. (For more details tables 2, 4, 6, 8, 10, 15, and 16 and Maps 2, 3, and 4)

#### 2.1. Products of the chemical industries

Exports of this product increased from 30.1 million US dollars in December 2017 to 40.3 million US dollars in December 2018 (Table 2 and Chart 2). The exports of this product mainly decreased to Saudi Arabia whereas it mainly increased to Italy, Spain, Iraq, Jordan, and Turkey which led to an increase in the total value of about 10.2 million US dollars. (Tables 3 and 4)

Chart 2). The exports of this product mainly increased to Saudi Arabia and United Arab Emirates which led to an increase of the total value of about 7.2 million US dollars. (Tables 5 and 6).

#### 3.1. Base metals and articles of base metal

Exports of this product decreased from 35.7 million US dollars in December 2017 to 21.6 million US dollars in December 2018 (Table 2 and Chart 2). The exports of this product mainly increased to Greece and Egypt whereas it mainly decreased to Turkey, Spain, Saudi Arabia and Republic of Korea which led to a fall of the total value of about 14.1 million US dollars. (Tables 7 and 8)

#### 3.2. Prepared foodstuffs and tobacco

Exports of this product decreased from 41.6 million US dollars in December 2017 to 32.0 million US dollars in December 2018 (Table 2 and Chart 2). The exports of this product mainly decreased to Syria, Egypt, Iraq, and Qatar which led to a fall of the total value of about 9.6 million US dollars. (Tables 9 and 10)

Table 2: Comparison of industrial exports during December 2018 and December 2017

| Section | Goods                                                                                                                                             | December | December | Variation | Variation in % |
|---------|---------------------------------------------------------------------------------------------------------------------------------------------------|----------|----------|-----------|----------------|
| Section | Goods                                                                                                                                             | 2017     | 2018     | 2017/2018 | 2017/2018      |
| 1       | Animal products                                                                                                                                   | 0.51     | 0.56     | 0.04      | 8.6%           |
| 2       | Vegetable products                                                                                                                                | 5.78     | 4.61     | -1.17     | -20.3%         |
| 3       | Fats and edible fats and oils                                                                                                                     | 4.32     | 8.75     | 4.42      | 102.3%         |
| 4       | Prepared foodstuffs and tobacco                                                                                                                   | 41.61    | 31.98    | -9.63     | -23.1%         |
| 5       | Mineral products                                                                                                                                  | 0.68     | 1.05     | 0.37      | 54.1%          |
| 6       | Products of the chemical industries                                                                                                               | 30.14    | 40.35    | 10.20     | 33.9%          |
| 7       | Plastics and rubber and articles thereof                                                                                                          | 14.86    | 17.66    | 2.80      | 18.8%          |
| 8       | Raw hides and skins, leather, furskins and articles thereof                                                                                       | 0.95     | 0.95     | 0.01      | 0.6%           |
| 9       | Wood and articles of wood                                                                                                                         | 0.76     | 0.58     | -0.18     | -23.9%         |
| 10      | Paper and paperboard and articles thereof                                                                                                         | 10.88    | 10.49    | -0.39     | -3.6%          |
| 11      | Textiles and textile articles                                                                                                                     | 5.38     | 3.87     | -1.51     | -28.0%         |
| 12      | Footwear, headgear, prepared feather                                                                                                              | 0.65     | 0.41     | -0.24     | -37.4%         |
| 13      | Articles of stone, plaster, cement; glass and glassware                                                                                           | 1.91     | 2.48     | 0.57      | 29.9%          |
| 14      | Pearls, precious or semi-precious stones, precious metals and articles thereof (Excluding unworked diamonds, silver and gold Ingots) <sup>1</sup> | 12.18    | 19.35    | 7.16      | 58.8%          |
| 15      | Base metals and articles of base metal                                                                                                            | 35.67    | 21.55    | -14.11    | -39.6%         |
| 16      | Machinery and electrical equipment                                                                                                                | 42.50    | 37.01    | -5.49     | -12.9%         |
| 17      | Transport equipment                                                                                                                               | 1.22     | 2.14     | 0.92      | 75.7%          |
| 18      | Optical, measuring, medical, and musical instruments; clocks and watches                                                                          | 1.36     | 1.27     | -0.09     | -6.8%          |
| 19      | Arms and ammunition                                                                                                                               |          |          |           |                |
| 20      | Miscellaneous manufactured articles                                                                                                               | 8.19     | 8.70     | 0.52      | 6.3%           |
|         | Total                                                                                                                                             | 219.56   | 213.76   | -5.80     | -2.6%          |