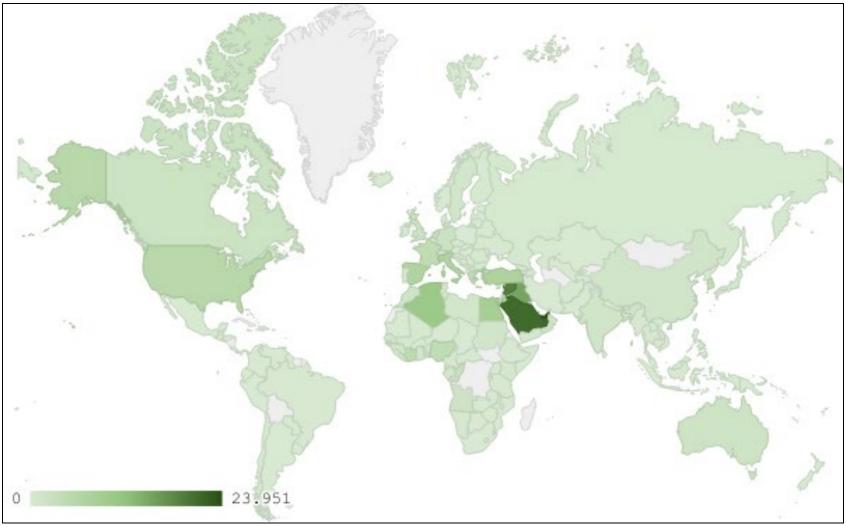

#### 4.2. Main export markets by country

Among countries importing Lebanese industrial products, United Arab Emirates ranked first with a total value of 24.0 million US dollars, with a rate of 11.2% of the total export value. Saudi Arabia came second with a total value of 21.0 million US dollars with a rate of 9.8% of the total export value. Followed by, Syria with a total value of 18.8 million US dollars with a rate of 8.8% of the total exports value. (Table 13 and Map 1)

During this month, Lebanese products were exported to 45 European countries, 42 Non-arab African countries, 29 Non-arab Asian countries, 27 American countries, 19 Arab countries, and 7 Oceanic countries. Countries that imported Lebanese goods by over 1 million US dollars are as following: 15 Arab countries, 7 European countries, 5 Non-arab African countries, 4 Non-arab Asian countries, 2 American countries, and 1 Oceanic country. (Table 14, and Map 1, and Charts 3 and 4)

| Export       | United   | Saudi  |        |        |        |         |       |        |
|--------------|----------|--------|--------|--------|--------|---------|-------|--------|
| destination  | Arab     | Arabia | Syria  | Iraq   | Qatar  | Algeria | Egypt | Jordan |
| Country      | Emirates | Alabla |        |        |        |         |       |        |
| Value in     |          |        |        |        |        |         |       |        |
| thousands of | 23,951   | 21,042 | 18,838 | 14,972 | 10,882 | 10,215  | 8,514 | 7,604  |
| USD          |          |        |        |        |        |         |       |        |

| Export destination Country      | Turkey | Italy | Spain | United<br>States Of<br>America | Ivory<br>Coast | France | Nigeria | Kuwait |
|---------------------------------|--------|-------|-------|--------------------------------|----------------|--------|---------|--------|
| Value in<br>thousands of<br>USD | 7,095  | 6,784 | 6,684 | 5,526                          | 4,389          | 4,161  | 4,077   | 3,917  |

| Export destination Country      | Republic<br>of Korea | Greece | Congo | Netherlands | Canada | Germany | United<br>Kingdom | Oman  |
|---------------------------------|----------------------|--------|-------|-------------|--------|---------|-------------------|-------|
| Value in<br>thousands<br>of USD | 3,839                | 3,704  | 2,600 | 2,385       | 2,171  | 2,148   | 2,067             | 1,989 |