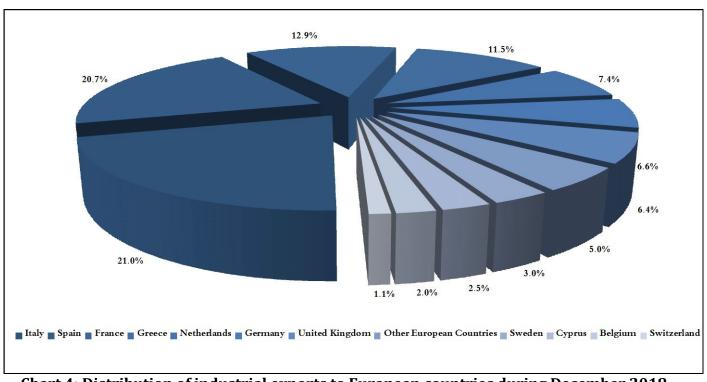

During this month, Lebanese products were exported to 45 European countries, 42 Non-arab African countries, 29 Non-arab Asian countries, 27 American countries, 19 Arab countries, and 7 Oceanic countries. Countries that imported Lebanese goods by over 1 million US dollars are as following: 15 Arab countries, 7 European countries, 5 Non-arab African countries, 4 Non-arab Asian countries, 2 American countries, and 1 Oceanic country. (Table 14, and Map 1, and Charts 3 and 4)