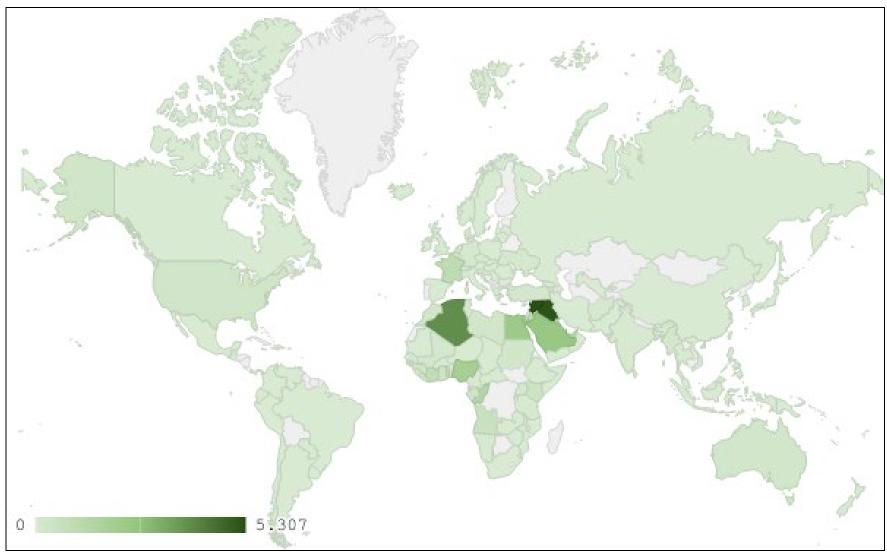

| Machinery and electrical equipment | Syria | Iraq  | Algeria | Saudi<br>Arabia | Egypt | Qatar | Nigeria | United<br>Arab<br>Emirates |
|------------------------------------|-------|-------|---------|-----------------|-------|-------|---------|----------------------------|
| Value in 1000 of USD               | 5,307 | 5,186 | 3,872   | 2,440           | 2,268 | 2,059 | 1,904   | 1,558                      |