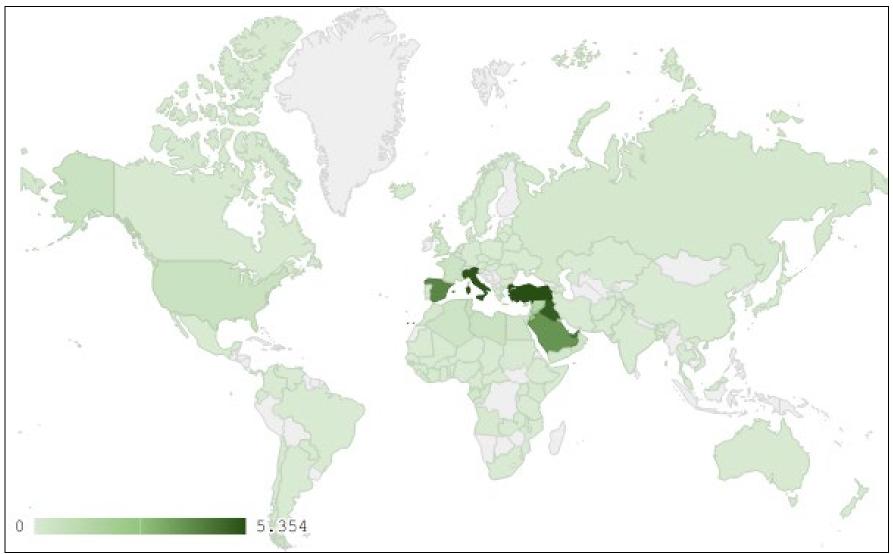

<u>Table 4:</u> Exports of Products of the chemical industries according to the main importing countries during December 2018

| Export destination Country      | Turkey | Italy | Iraq  | United<br>Arab<br>Emirates | Spain | Saudi<br>Arabia | Jordan | Syria |
|---------------------------------|--------|-------|-------|----------------------------|-------|-----------------|--------|-------|
| Value in<br>thousands<br>of USD | 5,354  | 5,219 | 5,012 | 4,607                      | 4,102 | 3,767           | 2,442  | 1,318 |