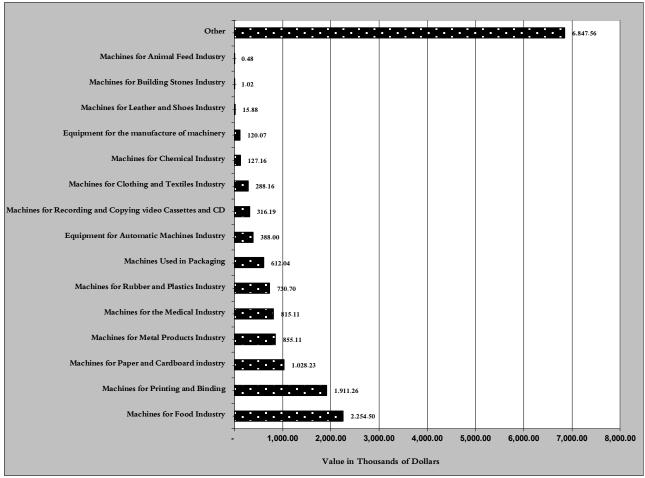

## 2. <u>Imported industrial machinery and equipment by country of origin and industrial activity</u>

In December 2018, imports of <u>Machines for Food Industry</u>, ranked first, with a total value of 2.3 million US dollars, and Italy topped the list of countries exporting of this product to Lebanon with exports value of 917 thousand US dollars, followed by <u>Machines for Printing and Binding</u>, with a total value of 1.9 million US dollars. Germany was the leading exporter of this product with an export value of 1.8 million US dollars. Followed by <u>Machines</u>

Prepared By: Industrial Information Department

6

**for Paper and Cardboard industry**, with a total value of 1.0 million US dollars. (Table 19, Chart 6)